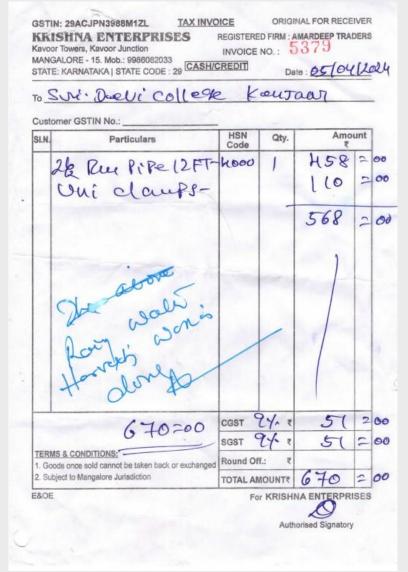

2. Nursery:

| Quality Seeds & Plants  Balmatta New Road, Mangalore - 57  2: 2422319, 4271719  To SREE DEVI COLLEGE                                                                                                                                                                                                                                                                                                                                                                                                                                                                                                                                                                                                                                                                                                                                                                                                                                                                                                                                                                                                                                                                                                                                                                                                                                                                                                                                                                                                                                                                                                                                                                                                                                                                                                                                                                                                                                                                                                                                                                                                                          | 75 004         | 015215<br>s - 17 |
|-------------------------------------------------------------------------------------------------------------------------------------------------------------------------------------------------------------------------------------------------------------------------------------------------------------------------------------------------------------------------------------------------------------------------------------------------------------------------------------------------------------------------------------------------------------------------------------------------------------------------------------------------------------------------------------------------------------------------------------------------------------------------------------------------------------------------------------------------------------------------------------------------------------------------------------------------------------------------------------------------------------------------------------------------------------------------------------------------------------------------------------------------------------------------------------------------------------------------------------------------------------------------------------------------------------------------------------------------------------------------------------------------------------------------------------------------------------------------------------------------------------------------------------------------------------------------------------------------------------------------------------------------------------------------------------------------------------------------------------------------------------------------------------------------------------------------------------------------------------------------------------------------------------------------------------------------------------------------------------------------------------------------------------------------------------------------------------------------------------------------------|----------------|------------------|
| Qty. PARTICULARS                                                                                                                                                                                                                                                                                                                                                                                                                                                                                                                                                                                                                                                                                                                                                                                                                                                                                                                                                                                                                                                                                                                                                                                                                                                                                                                                                                                                                                                                                                                                                                                                                                                                                                                                                                                                                                                                                                                                                                                                                                                                                                              | Rate<br>Rs. P. | Amount<br>Rs. F  |
| 5Bag. Organic Manuere<br>40kg. Bag. J<br>D. Plants Spraying Charge                                                                                                                                                                                                                                                                                                                                                                                                                                                                                                                                                                                                                                                                                                                                                                                                                                                                                                                                                                                                                                                                                                                                                                                                                                                                                                                                                                                                                                                                                                                                                                                                                                                                                                                                                                                                                                                                                                                                                                                                                                                            | 525=.          | 2625=            |
| Labour                                                                                                                                                                                                                                                                                                                                                                                                                                                                                                                                                                                                                                                                                                                                                                                                                                                                                                                                                                                                                                                                                                                                                                                                                                                                                                                                                                                                                                                                                                                                                                                                                                                                                                                                                                                                                                                                                                                                                                                                                                                                                                                        |                | 3900-            |
| Transport                                                                                                                                                                                                                                                                                                                                                                                                                                                                                                                                                                                                                                                                                                                                                                                                                                                                                                                                                                                                                                                                                                                                                                                                                                                                                                                                                                                                                                                                                                                                                                                                                                                                                                                                                                                                                                                                                                                                                                                                                                                                                                                     |                | 500=             |
| Rupees Eight Thousand Twe Time Onl The Jews The | aty            |                  |
| will certain on                                                                                                                                                                                                                                                                                                                                                                                                                                                                                                                                                                                                                                                                                                                                                                                                                                                                                                                                                                                                                                                                                                                                                                                                                                                                                                                                                                                                                                                                                                                                                                                                                                                                                                                                                                                                                                                                                                                                                                                                                                                                                                               | Total          | ange             |

A UNIT OF SHREE DEVI EDUCATION TRUST(R)

| <u>CASH BILL</u>                                                 |           |
|------------------------------------------------------------------|-----------|
|                                                                  | 1-1020    |
| To Sree Deloi Collage Kenj                                       | ar        |
| Qty. PARTICULARS Rate Rs. P.                                     | Rs. P.    |
|                                                                  | 2750000   |
| 5 Bey Marur, 3                                                   | Cu 000/00 |
| Rupus Thirty the week o                                          | ny        |
| Corden Maintine<br>Doni a done                                   |           |
| Goods once sold cannot be taken back or exchanged.  For ARUNA NU | URSERY    |