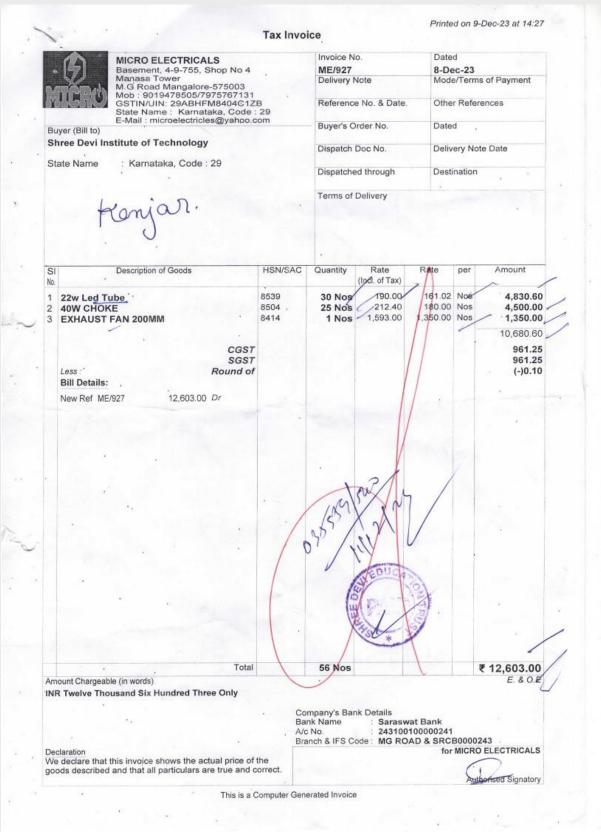

A UNIT OF SHREE DEVI EDUCATION TRUST(R)

(Approved by AICTE, New Delhi, Affiliated to Visvesvaraya Technological University, Recognised by Govt. of Karnataka)

REFRIGERATION

C/o P. F. X. Saldanha & Son's Highland Coffee Works, Highland Mangaluru - 575 002 Ph.: 0824-2442713 /18, 96205 90250 GSTIN / UIN : 29ABTPD9341F1ZB E-mail: melconref@gmail.com

(ORIGINAL FOR RECIPIENT)

Dated 21-Oct-2019

Invoice No. MEL-01272/19-20

Tax Invoice

Party: SHREE DEVI INSTITUTE OF TECHNOLOGY

AIRPORT ROAD KENJAR MANGALURU - 574142 PH: 9945198102

State Name : Karnataka, Code : 29 Venueve CST Quantity

| 1 | Description of Goods                         | 8                                  | HSN/SAC  | GST<br>Rate | Quantity | Rate      | per | Amount               |
|---|----------------------------------------------|------------------------------------|----------|-------------|----------|-----------|-----|----------------------|
|   | BLUESTAR WATER COOLER SDL<br>SDLX240HSV05283 | _X-240                             | 84186920 | 18 %        | 1 NO     | 20,254.24 | NO  | 20,254.24            |
|   | WARRANTYUPTO-20.10.2020                      |                                    |          |             |          |           |     |                      |
|   |                                              | CGST INPUT @ 9%<br>SGST INPUT @ 9% |          |             |          | 9         |     | 1,822.88<br>1,822.88 |
|   |                                              |                                    |          |             |          |           |     |                      |
|   |                                              |                                    |          |             |          |           |     |                      |
|   |                                              |                                    | 19       | 85          |          |           |     |                      |
|   |                                              |                                    |          |             |          |           |     | Joh                  |
|   | 0                                            | du                                 |          |             |          |           |     | 18                   |
|   |                                              | ( D) .                             |          |             |          |           | 8   | 4/2/2                |
|   | Doeinal                                      | 9                                  |          |             |          |           | 1   | 0 / - 1              |
|   | Deirar                                       | 9                                  |          |             |          |           |     | 130                  |

Amount Chargeable (in words)

INR Twenty Three Thousand Nine Hundred Only

Central Tax State Tax Taxable HSN/SAC Rate Amount 1,822.88 84186920 Total 20,254.24

Tax Amount (in words): INR Three Thousand Six Hundred Forty Five and Seventy Six paise Only

Company's Bank Details
Bank Name : STATE BANK OF INDIA
A/c No. : 54007823391

A/c No. : 54007823391 Branch & IFS Code: KANKANADY & SBIN0003300

Declaration
We declare that this invoice shows the actual price of the goods described and that all particulars are true and correct.

for MELCON REFRIGERATION CO

Autorised Signatory

This is a Computer Generated Invoice

A UNIT OF SHREE DEVI EDUCATION TRUST(R)

A UNIT OF SHREE DEVI EDUCATION TRUST(R)

(Approved by AICTE, New Delhi, Affiliated to Visvesvaraya Technological University, Recognised by Govt. of Karnataka)