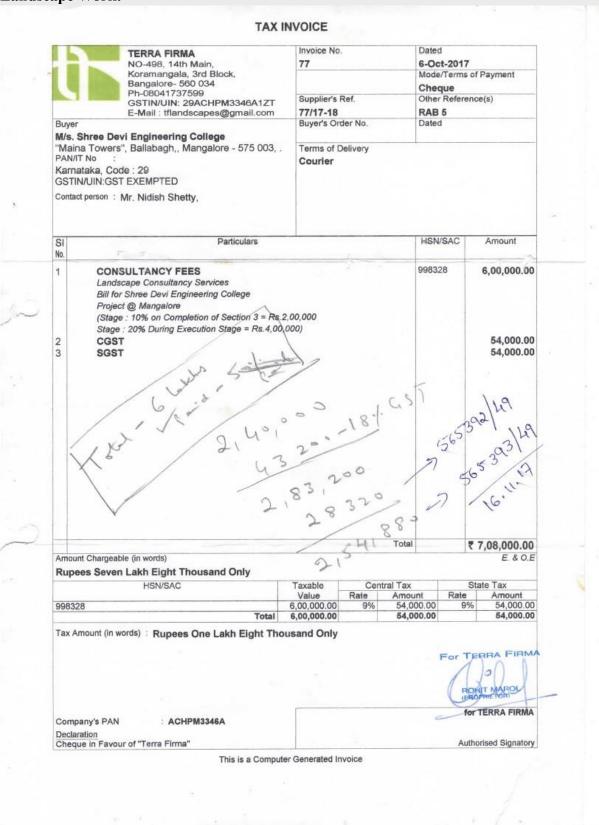

|
| Co | py 3 (Orange)                       | To be retained by the transporter after                                                            | er taking signature of the receiver.                                                                                                          |
|    | py 4 (Green)                        | To be retained by the receiver with h                                                              | 1-11111                                                                                                                                       |





A UNIT OF SHREE DEVI EDUCATION TRUST(R)

(Approved by AICTE, New Delhi, Affiliated to Visvesvaraya Technological University, Recognised by Govt. of Karnataka)

### 6. Landscape Work:







A UNIT OF SHREE DEVI EDUCATION TRUST(R)

(Approved by AICTE, New Delhi, Affiliated to Visvesvaraya Technological University, Recognised by Govt. of Karnataka)

### 7. LED:







A UNIT OF SHREE DEVI EDUCATION TRUST(R)

(Approved by AICTE, New Delhi, Affiliated to Visvesvaraya Technological University, Recognised by Govt. of Karnataka)

### 8. Solar Energy:

| Y                                                                       |