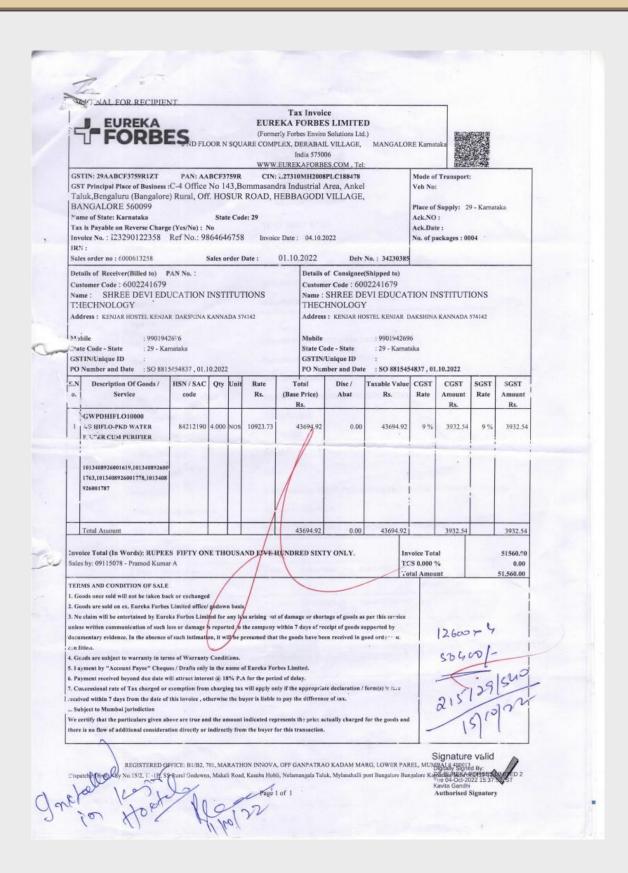

### 1. Water Purifier:

| GSTIN: 29AENPY3491C1ZX                                                                                                                                                                                                                                                           | GST IN         | VOICE                                        | INVOICE !     | No.: 1724           |
|----------------------------------------------------------------------------------------------------------------------------------------------------------------------------------------------------------------------------------------------------------------------------------|----------------|----------------------------------------------|---------------|---------------------|
| TO, SHREE DEVI                                                                                                                                                                                                                                                                   | INSTITUTE      | Date: 32/8                                   | 12023         | 2162                |
| OF TECHNOLOGIC KENSAR.                                                                                                                                                                                                                                                           | ч.             | Order No.:  Customer Contact I  PARTY GSTIN: | No            |                     |
| SI.<br>No. PARTÍC                                                                                                                                                                                                                                                                |                | Qty.                                         | Rate per unit | Amount ₹            |
| 1. Aguaguand UV<br>Plenification S                                                                                                                                                                                                                                               | wal-           | -1                                           |               | 12542.50            |
| Plenification =                                                                                                                                                                                                                                                                  | Syr C          |                                              |               | 137                 |
|                                                                                                                                                                                                                                                                                  |                |                                              |               |                     |
| Rupees (in words) Salan #                                                                                                                                                                                                                                                        | award eg       | + 300                                        | TOTAL         | 11 28 83.           |
| Bank Details : Bank : CANARA BANK Branch : Pumpwell A/c. No. : 1819201000570                                                                                                                                                                                                     | oci            | MS AND W                                     | SGST @        | 1128.89             |
| IFSC Code: CNRB0001819  erms & Conditions:  . Goods once sold cannot be taken back All disputes are subject to Mangadors Jurisdiction Interest © 24% will be charged if the bill is not paid. The Warranty does not cover damages resulting misuse, accidental & transportation. | within 15 days | Receiver's Seal with Sig                     | YAS           | SH ENTERPRISE       |
|                                                                                                                                                                                                                                                                                  |                |                                              | A             | uthorised Signature |