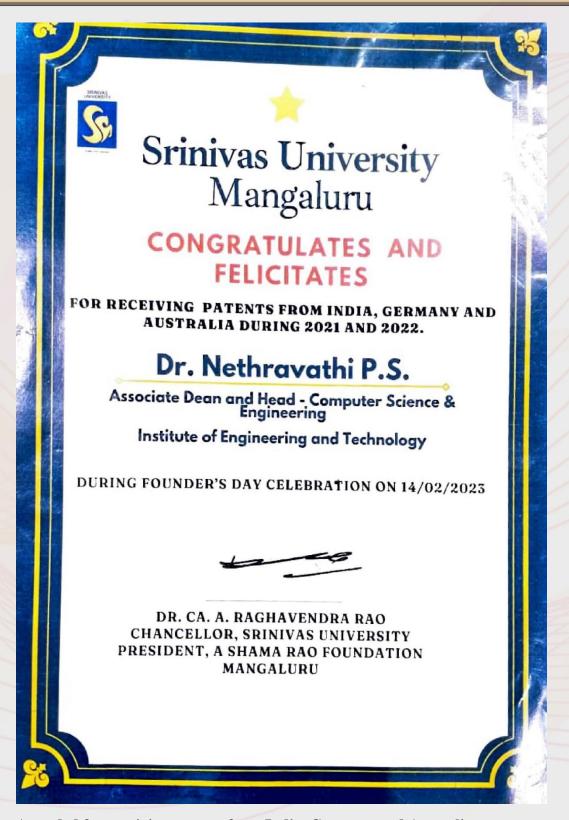

A UNIT OF SHREE DEVI EDUCATION TRUST(R)

(Approved by AICTE, New Delhi, Affiliated to Visvesvaraya Technological University, Recognised by Govt. of Karnataka)

Awarded for receiving patents from India, Germany and Australia