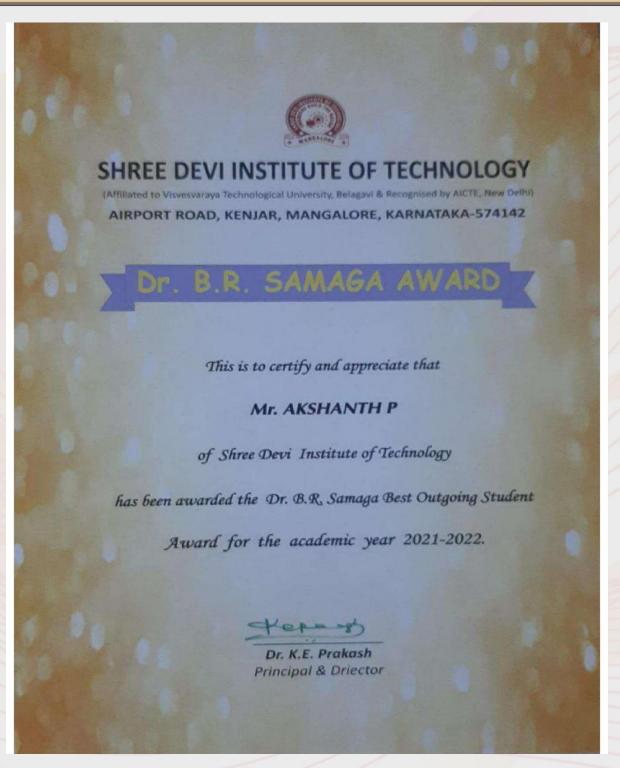

Awarded with most prestigious DR. B. R. SAMAGA Award

A UNIT OF SHREE DEVI EDUCATION TRUST(R)

(Approved by AICTE, New Delhi, Affiliated to Visvesvaraya Technological University, Recognised by Govt. of Karnataka)