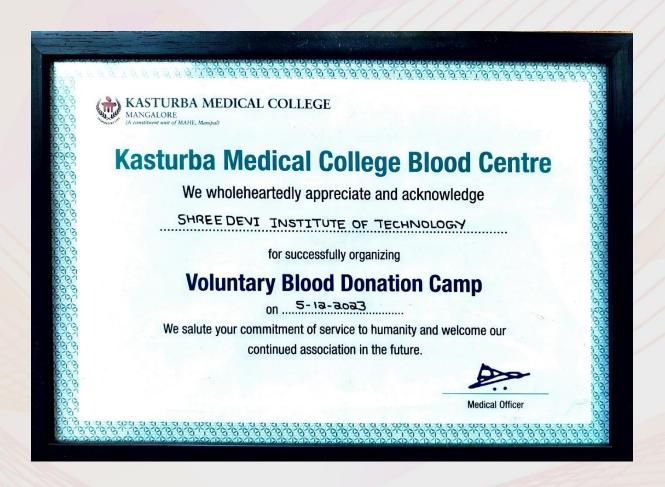

A UNIT OF SHREE DEVI EDUCATION TRUST(R)

(Approved by AICTE, New Delhi, Affiliated to Visvesvaraya Technological University, Recognised by Govt. of Karnataka)

Awarded as token of Appreciation from KMC hospital for conducting Blood Donation Camp