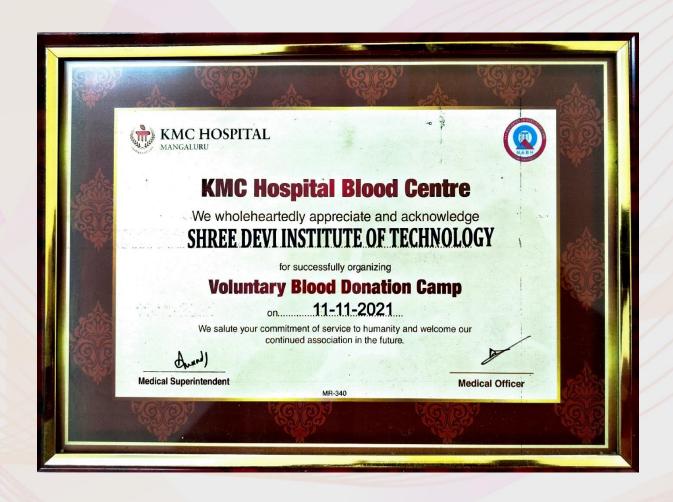

A UNIT OF SHREE DEVI EDUCATION TRUST(R)

(Approved by AICTE, New Delhi, Affiliated to Visvesvaraya Technological University, Recognised by Govt. of Karnataka)

Awarded as token of Appreciation from KMC hospital for conducting Blood Donation Camp