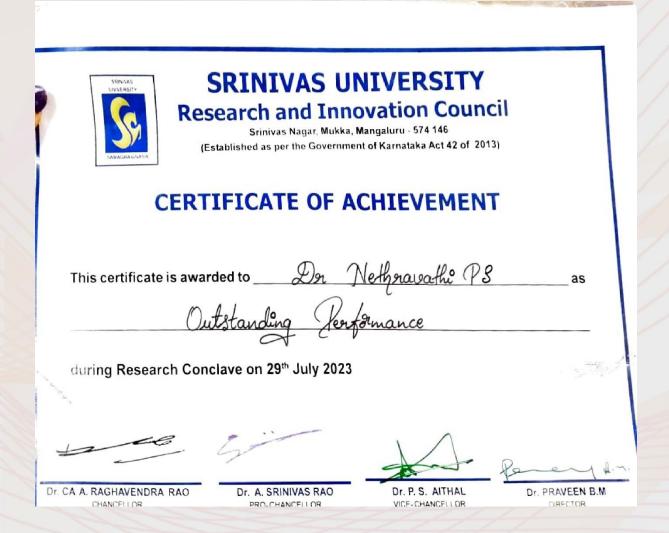

#### SRINIVAS UNIVERSITY **Research and Innovation Council**

Srinivas Nagar, Mukka, Mangaluru - 574 146 (Established as per the Government of Karnataka Act 42 of 2013)

#### CERTIFICATE OF ACHIEVEMENT

This certificate is awarded to Dr. Nethravathi PS

Researcher with Best Performance

during Research Conclave on 29th July 2023

Dr. CA A. RAGHAVENDRA RAO CHANCELLOR

SRINIVAS UNIVERSITY

Dr. A. SRINIVAS RAO PRO-CHANCELLOR SRINIVAS UNIVERSITY

Dr. P. S. AITHAL VICE-CHANCELLOR SRINIVAS UNIVERSITY Dr. PRAVEEN B.M.

DIRECTOR RESEARCH AND INNOVATION COUNCIL

Awarded for achieving Best performer for Post-Doctorate Fellow in research.