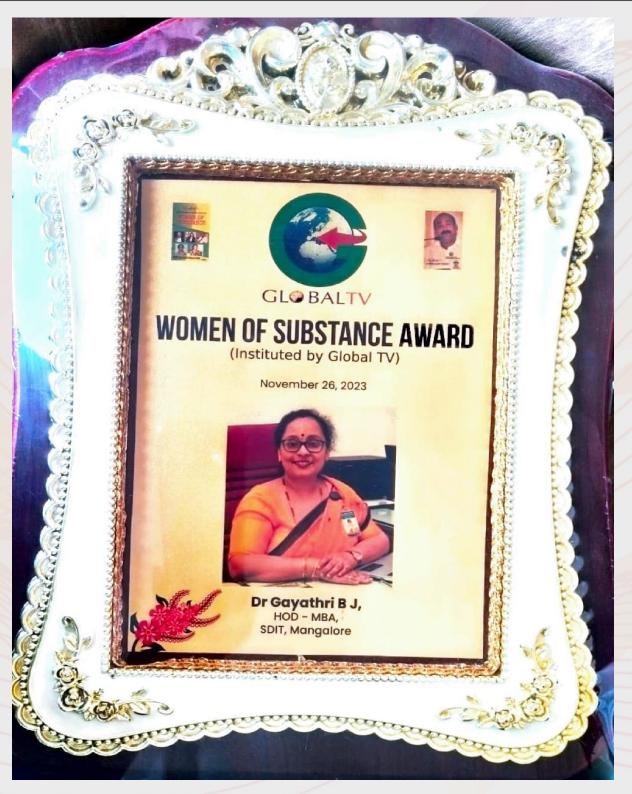

A UNIT OF SHREE DEVI EDUCATION TRUST(R)

(Approved by AICTE, New Delhi, Affiliated to Visvesvaraya Technological University, Recognised by Govt. of Karnataka)

Awarded as Women of Substance Award from Global TV