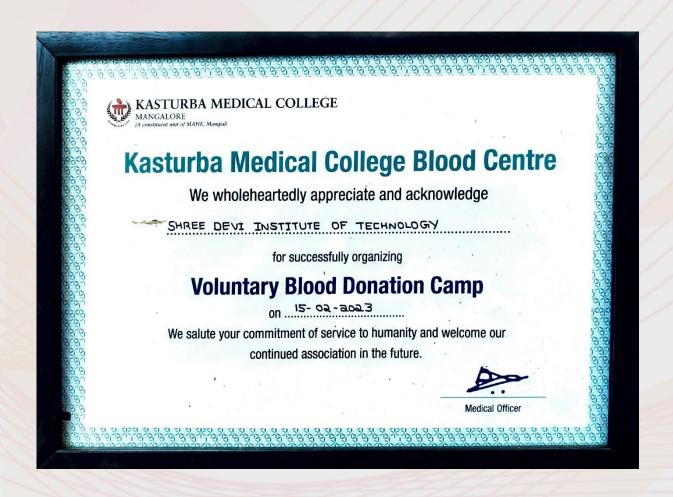

A UNIT OF SHREE DEVI EDUCATION TRUST(R)

(Approved by AICTE, New Delhi, Affiliated to Visvesvaraya Technological University, Recognised by Govt. of Karnataka)

Awarded as token of Appreciation from KMC hospital for conducting Blood Donation Camp