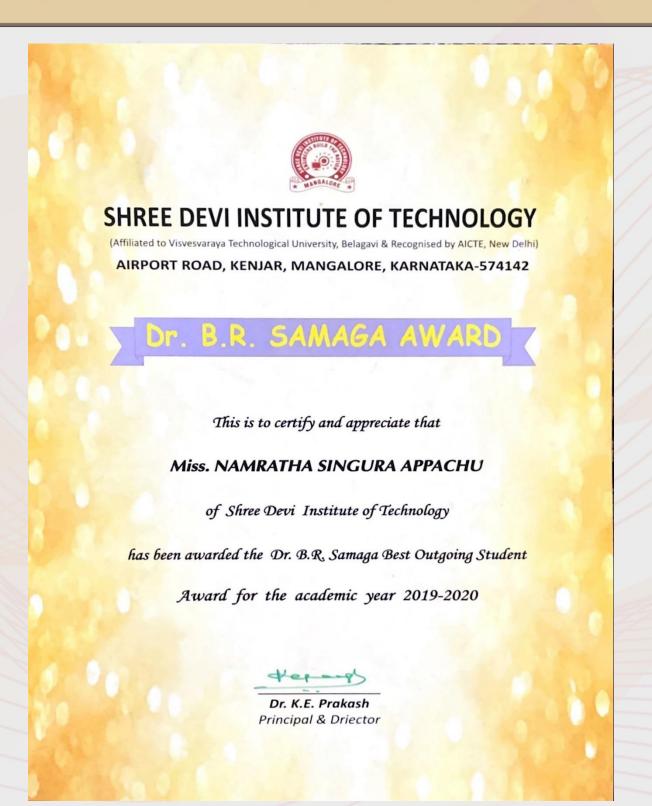

Awarded with most prestigious DR. B. R. SAMAGA Award

A UNIT OF SHREE DEVI EDUCATION TRUST(R)

(Approved by AICTE, New Delhi, Affiliated to Visvesvaraya Technological University, Recognised by Govt. of Karnataka)