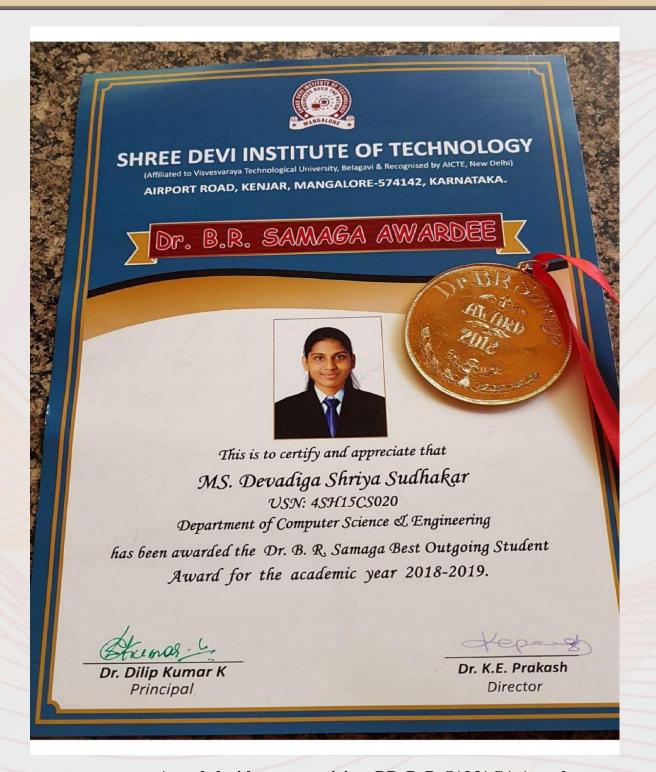

Awarded with most prestigious DR. B. R. SAMAGA Award

A UNIT OF SHREE DEVI EDUCATION TRUST(R)

(Approved by AICTE, New Delhi, Affiliated to Visvesvaraya Technological University, Recognised by Govt. of Karnataka)